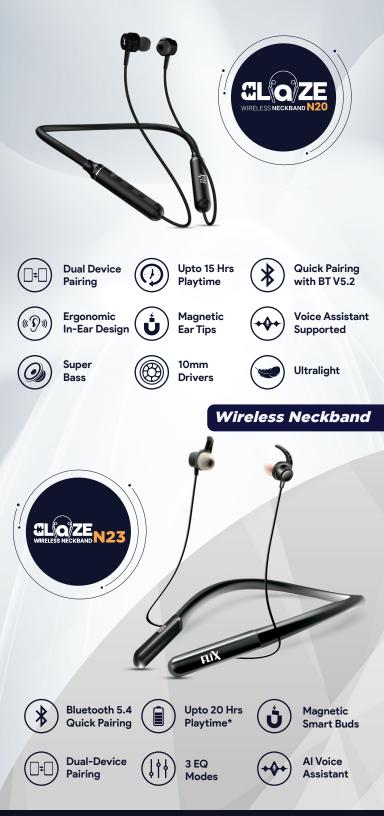

Mayer

## **POWERED BY BEETEL**



www.flixaccessories.com















Charging



Supports most charging protocols



Durable connectors



Tough Nylon Braided



Wide compatibility



Safe and stable charging

Sync & Charge Cable



60W Fast

Charging



Durable

connectors



Tough Nylon Braided

Supports Laptop charging\*



Safe and stable charging



CCZ CONNECT | CAPTURE | SECURE Wireless Cloud Camera





Cloud

Storage\*

FHD 23 4X129 3MP Camera 2304X1296 with 3X Zoom

Full-HD



WiFi(2.4GHz)/LAN Connectivity

Built-in Siren

Motion

detection/Motion

tracking



• -

2-Way Audio Talk Back



Night Vision



to 256GB

JUVIE

ONVIF

Support

(360°

360 Degre Coverage



Image Compression H.265





•



Wireless Cloud Camera



Motion detection/Motion trackin