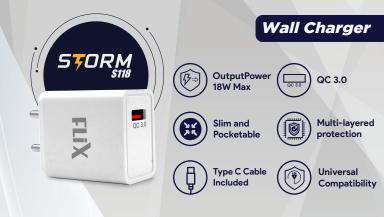

Mayer

## **POWERED BY BEETEL**



www.flixaccessories.com















Charging



Supports most charging protocols



Durable connectors



Tough Nylon Braided



Wide compatibility



Safe and stable charging

Sync & Charge Cable



60W Fast

Charging



Durable

connectors



Tough Nylon Braided

Supports Laptop charging\*



Safe and stable charging



CCZ CONNECT | CAPTURE | SECURE Wireless Cloud Camera





Cloud

Storage\*

FHD 23 4X129 3MP Camera 2304X1296 with 3X Zoom

Full-HD



WiFi(2.4GHz)/LAN Connectivity

Built-in Siren

Motion

detection/Motion

tracking



• -

2-Way Audio Talk Back



Night Vision



to 256GB

JUVIE

ONVIF

Support

(360°

360 Degre Coverage



Image Compression H.265





•



Wireless Cloud Camera



Motion detection/Motion tracking



2-Way Audio Talk Back



ONVIF Support

SD

Support up

to 256GB

)UVIE

b