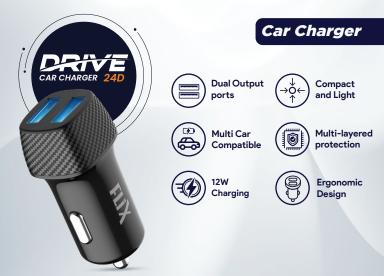

Mayer

## **POWERED BY BEETEL**



www.flixaccessories.com















Charging



Supports most charging protocols



Durable connectors



Tough Nylon Braided



Wide compatibility



Safe and stable charging

Sync & Charge Cable



60W Fast

Charging



Durable

connectors



Tough Nylon Braided

Supports Laptop charging\*



Safe and stable charging



CCZ CONNECT | CAPTURE | SECURE Wireless Cloud Camera





Cloud

Storage\*

FHD 23 4X129 3MP Camera 2304X1296 with 3X Zoom

Full-HD



WiFi(2.4GHz)/LAN Connectivity

Built-in Siren

Motion

detection/Motion

tracking



• -

2-Way Audio Talk Back



Night Vision



to 256GB

JUVIE

ONVIF

Support

(360°

360 Degre Coverage



Image Compression H.265





•



Wireless Cloud Camera



Motion detection/Motion tracking



2-Way Audio Talk Back



ONVIF Support

SD

Support up

to 256GB

)UVIE

b



C