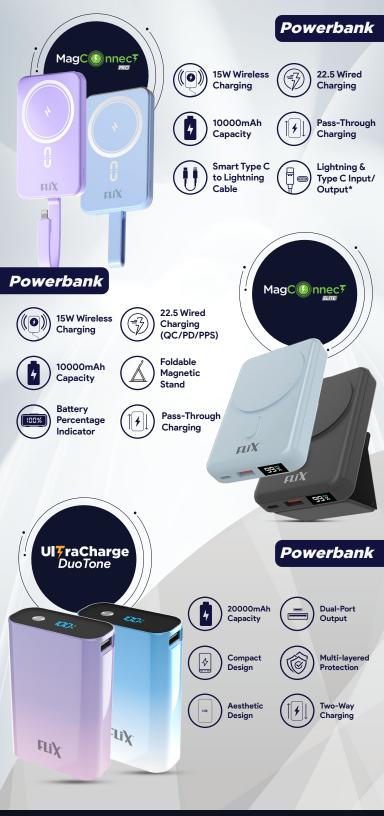

Mayer

## **POWERED BY BEETEL**



www.flixaccessories.com















Charging



Supports most charging protocols



Durable connectors



Tough Nylon Braided



Wide compatibility



Safe and stable charging

Sync & Charge Cable



60W Fast

Charging



Durable

connectors



Tough Nylon Braided

Supports Laptop charging\*



Safe and stable charging



CCZ CONNECT | CAPTURE | SECURE Wireless Cloud Camera





Cloud

Storage\*

FHD 23 4X129 3MP Camera 2304X1296 with 3X Zoom

Full-HD



WiFi(2.4GHz)/LAN Connectivity

Built-in Siren

Motion

detection/Motion

tracking



• -

2-Way Audio Talk Back



Night Vision



to 256GB

JUVIE

ONVIF

Support

(360°

360 Degre Coverage



Image Compression H.265





•



Wireless Cloud Camera



Motion detection/Motion tracking



2-Way