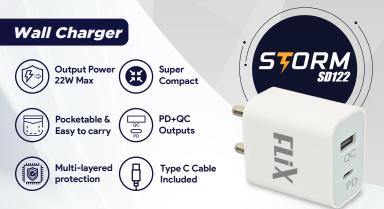

Mayer

## **POWERED BY BEETEL**



www.flixaccessories.com















Charging



Supports most charging protocols



Durable connectors



Tough Nylon Braided



Wide compatibility



Safe and stable charging

Sync & Charge Cable



60W Fast

Charging



Durable

connectors



Tough Nylon Braided

Supports Laptop charging\*



Safe and stable charging



CCZ CONNECT | CAPTURE | SECURE Wireless Cloud Camera





Cloud

Storage\*

FHD 23 4X129 3MP Camera 2304X1296 with 3X Zoom

Full-HD



WiFi(2.4GHz)/LAN Connectivity

Built-in Siren

Motion

detection/Motion

tracking



• -

2-Way Audio Talk Back



Night Vision



to 256GB

JUVIE

ONVIF

Support

(360°

360 Degre Coverage



Image Compression H.265





•



Wireless Cloud Camera



Motion detection/Motion tracking



2-Way Audio Talk Back



ONVIF Support

SD

Support up

to 256GB

)UVIE

b