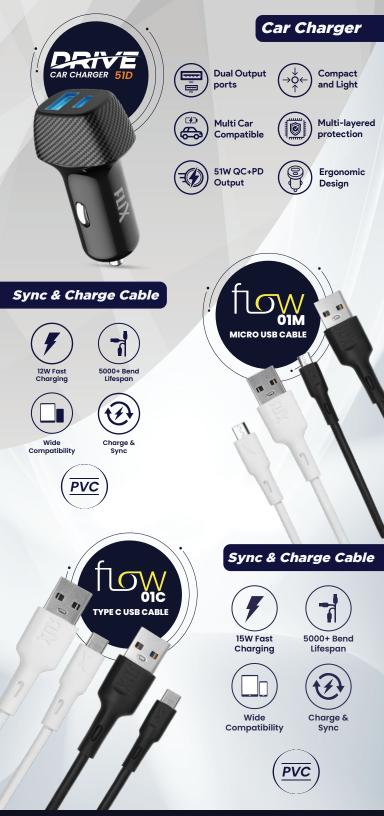

## **POWERED BY BEETEL**

www.flixaccessories.com

Charging

Supports most charging protocols

Durable connectors

Tough Nylon Braided

Wide compatibility

Safe and stable charging

Sync & Charge Cable

60W Fast

Charging

Durable

connectors

Tough Nylon Braided

Supports Laptop charging\*

Safe and stable charging