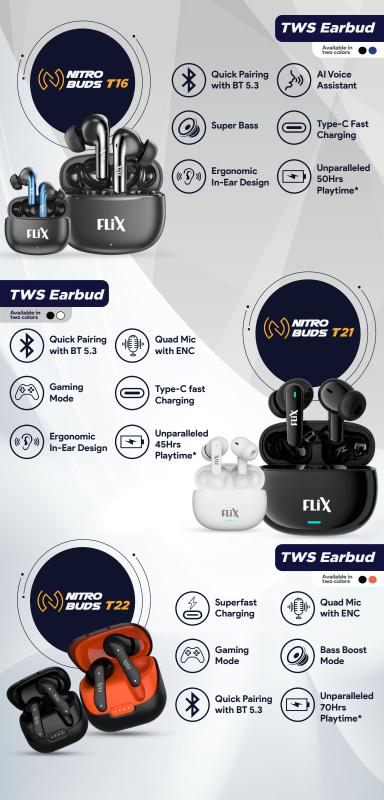

Mayer

## **POWERED BY BEETEL**



www.flixaccessories.com















Charging



Supports most charging protocols



Durable connectors



Tough Nylon Braided



Wide compatibility



Safe and stable charging

Sync & Charge Cable



60W Fast

Charging



Durable

connectors



Tough Nylon Braided

Supports Laptop charging\*



Safe and stable charging



CCZ CONNECT | CAPTURE | SECURE Wireless Cloud Camera





Cloud

Storage\*

FHD 23 4X129 3MP Camera 2304X1296 with 3X Zoom

Full-HD



WiFi(2.4GHz)/LAN Connectivity

Built-in Siren

Motion

detection/Motion

tracking



• -

2-Way Audio Talk Back



Night Vision



to 256GB

JUVIE

ONVIF

Support

(360°

360 Degre Coverage



Image Compression H.265





•



Wireless Cloud Camera



Motion detection/Motion tracking