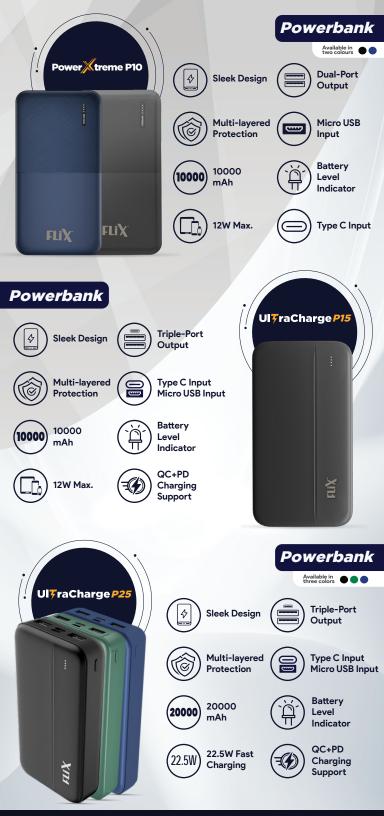

Mayer

## **POWERED BY BEETEL**



www.flixaccessories.com















Charging



Supports most charging protocols



Durable connectors



Tough Nylon Braided



Wide compatibility



Safe and stable charging

Sync & Charge Cable



60W Fast

Charging



Durable

connectors



Tough Nylon Braided

Supports Laptop charging\*



Safe and stable charging



CCZ CONNECT | CAPTURE | SECURE Wireless Cloud Camera





Cloud

Storage\*

FHD 23 4X129 3MP Camera 2304X1296 with 3X Zoom

Full-HD



WiFi(2.4GHz)/LAN Connectivity

Built-in Siren

Motion

detection/Motion

tracking



• -

2-Way Audio Talk Back



Night Vision



to 256GB

JUVIE

ONVIF

Support

(360°

360 Degre Coverage



Image Compression H.265





•



Wireless Cloud Camera



Motion detection/Motion tracking



2