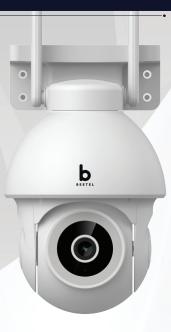

CCZ CONNECT | CAPTURE | SECURE Wireless Cloud Camera

Cloud

Storage\*

FHD 23 4X129 3MP Camera 2304X1296 with 3X Zoom

Full-HD

WiFi(2.4GHz)/LAN Connectivity

Built-in Siren

Motion

detection/Motion

tracking

• -

2-Way Audio Talk Back

Night Vision

to 256GB

JUVIE

ONVIF

Support

(360°

360 Degre Coverage

Image Compression H.265

•

Wireless Cloud Camera

Motion detection/Motion tracking

2-Way Audio Talk Back

ONVIF Support

SD

Support up

to 256GB

)UVIE

b

Coverage

Image Compression H.265

FHD

2560X1440

**4MP** Camera with 3X Zoom.

Cloud

Storage\*

WiFi(2.4GHz & 5GHz)/ LAN Connectivity

Built-in Siren

Infrared Night Vision

4MP Camera with 3X Zoom.

Support up to 256GB

Cloud Storage\*

2560X1440 Full-HD

360 Degree Coverage

WiFi(2.4Ghz)/LAN Connectivity

Motion detection/Motion tracking

Build in Siren

ONVIF Support

2-Way Audio Talk Back

IR & White Light Illuminator.

Image Compression H.265