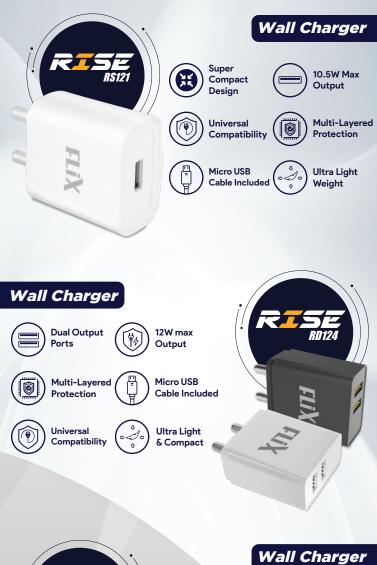

Mayer

## **POWERED BY BEETEL**



www.flixaccessories.com















Charging



Supports most charging protocols



Durable connectors



Tough Nylon Braided



Wide compatibility



Safe and stable charging

Sync & Charge Cable



60W Fast

Charging



Durable

connectors



Tough Nylon Braided

Supports Laptop charging\*



Safe and stable charging



CCZ CONNECT | CAPTURE | SECURE Wireless Cloud Camera





Cloud

Storage\*

FHD 23 4X129 3MP Camera 2304X1296 with 3X Zoom

Full-HD



WiFi(2.4GHz)/LAN Connectivity

Built-in Siren

Motion

detection/Motion

tracking



• -

2-Way Audio Talk Back



Night Vision



to 256GB

JUVIE

ONVIF

Support

(360°

360 Degre Coverage



Image Compression H.265





•



Wireless Cloud Camera



Motion detection/Motion tracking



2-Way A