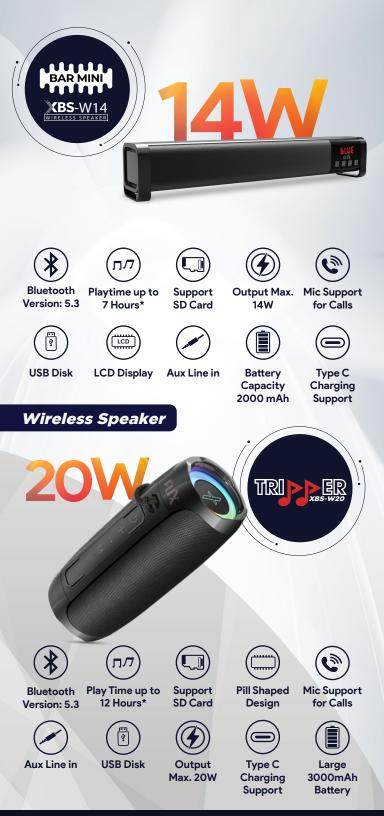

Mayer

## **POWERED BY BEETEL**



www.flixaccessories.com















Charging



Supports most charging protocols



Durable connectors



Tough Nylon Braided



Wide compatibility



Safe and stable charging

Sync & Charge Cable



60W Fast

Charging



Durable

connectors



Tough Nylon Braided

Supports Laptop charging\*



Safe and stable charging



CCZ CONNECT | CAPTURE | SECURE Wireless Cloud Camera





Cloud

Storage\*

FHD 23 4X129 3MP Camera 2304X1296 with 3X Zoom

Full-HD



WiFi(2.4GHz)/LAN Connectivity

Built-in Siren

Motion

detection/Motion

tracking



• -

2-Way Audio Talk Back



Night Vision



to 256GB

JUVIE

ONVIF

Support

(360°

360 Degre Coverage



Image Compression H.265





•



Wireless Cloud Camera



Motion detection/Motion tracking